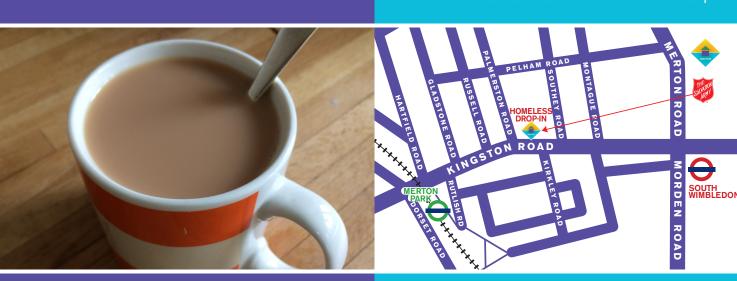

# Welcome to The Drop-in

Open Every Wednesday and Friday 10am to 3pm

**Salvation Army Hall** 109 Kingston Road South Wimbledon SW19 1LT

Just a few minutes walk from South Wimbledon tube station or Merton Park tram stop

# To get in touch...

Just come along to the Drop-in
any Wednesday or Friday,
10am to 3pm
at the back of the Salvation Army on Kingston Road
(next to the fire station)

Call us on 07843 280419

Email us at team@mertonfaithinaction.org

# We can provide...

Breakfast and lunch with tea, coffee and squash all day

Warmth and companionship

Access and referrals to support groups and agencies, including Job Centre Plus

Advice on accommodation options